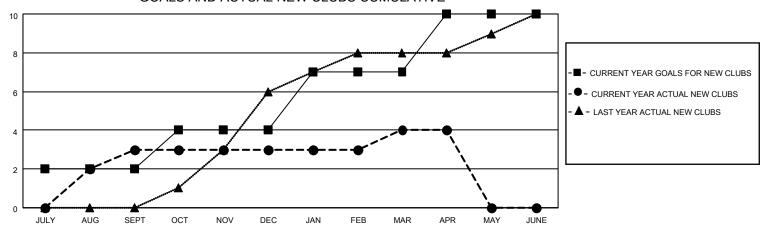

### GOALS AND ACTUAL NEW CLUBS CUMULATIVE

## District 418

| Clubs                 |               |           |               | Members               |                         |                         |                                                    |
|-----------------------|---------------|-----------|---------------|-----------------------|-------------------------|-------------------------|----------------------------------------------------|
| RESULTS FOR 2021-2022 |               |           |               | RESULTS FOR 2021-2022 |                         |                         |                                                    |
| QUARTER               | NEW CLUB GOAL | NEW CLUBS | DROPPED CLUBS | QUARTER MEM           | MBER GROWTH NET<br>GOAL | MEMBER GROWTH<br>ACTUAL | DROPPED<br>MEMBERS ACTUAL<br>(including transfers) |
| JULY/AUG/SEPT         | 2             | 3         | 0             | JULY/AUG/SEPT         | 40                      | 113                     | 19                                                 |
| OCT/NOV/DEC           | 2             | 0         | 0             | OCT/NOV/DEC           | 60                      | 103                     | 90                                                 |
| JAN/FEB/MAR           | 3             | 1         | 0             | JAN/FEB/MAR           | 75                      | 138                     | 9                                                  |
| APR/MAY/JUNE          | 3             | 0         | 0             | APR/MAY/JUNE          | 87                      | 11                      | 16                                                 |