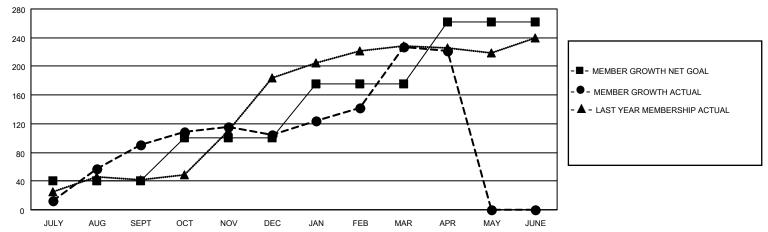

### GOALS AND ACTUAL MEMBERS CUMULATIVE

| DROPPED CLUBS: 0 |     | 34 CLUBS OF 41 ADDED 1 OR<br>MORE NEW MEMBERS | GENDER DISTRIBUTION                |              |  |
|------------------|-----|-----------------------------------------------|------------------------------------|--------------|--|
|                  |     | WORL NEW MEMBERS                              | MALE 761 (60.78%)                  |              |  |
|                  |     |                                               | FEMALE                             | 491 (39.22%) |  |
| DROPPED MEMBERS  |     |                                               | NON BINARY                         | 0 (0.00%)    |  |
|                  | •   |                                               | PREFER NOT TO ANSWER               | 0 (0.00%)    |  |
| DECEASED         | 2   |                                               |                                    |              |  |
| CLUB CANCELLED   | 0   | CLICK HERE FOR CUMULATIVE                     | TOTAL FAMILY UNIT MEMBERS          | 3 21         |  |
| OTHER            | 132 | MEMBERSHIP DATA                               |                                    |              |  |
| TOTAL 134        |     |                                               | FAMILY MEMBERS PAYING HALF DUES 11 |              |  |
|                  |     |                                               |                                    |              |  |

## District 418

| Clubs                 |               |           |               | Members               |                         |                         |                                                    |
|-----------------------|---------------|-----------|---------------|-----------------------|-------------------------|-------------------------|----------------------------------------------------|
| RESULTS FOR 2021-2022 |               |           |               | RESULTS FOR 2021-2022 |                         |                         |                                                    |
| QUARTER               | NEW CLUB GOAL | NEW CLUBS | DROPPED CLUBS | QUARTER MEM           | MBER GROWTH NET<br>GOAL | MEMBER GROWTH<br>ACTUAL | DROPPED<br>MEMBERS ACTUAL<br>(including transfers) |
| JULY/AUG/SEPT         | 2             | 3         | 0             | JULY/AUG/SEPT         | 40                      | 113                     | 19                                                 |
| OCT/NOV/DEC           | 2             | 0         | 0             | OCT/NOV/DEC           | 60                      | 103                     | 90                                                 |
| JAN/FEB/MAR           | 3             | 1         | 0             | JAN/FEB/MAR           | 75                      | 138                     | 9                                                  |
| APR/MAY/JUNE          | 3             | 0         | 0             | APR/MAY/JUNE          | 87                      | 11                      | 16                                                 |